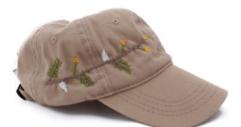

#### **CAP CAMELTHORN STONE**

Cotton with Camelthorn hand embroidery detail stone, green, white, yellow one size fits all 100% Cotton 90g

Weight Dimensions SKU: ANI012 Category: <u>Clothing & Shoes</u> 0.9 kg 25 × 15 × 12 cm