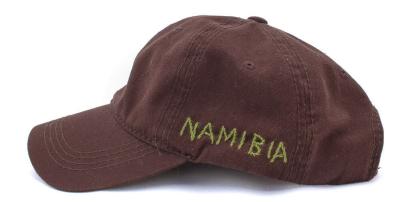

#### **CAP CAMELTHORN CHOCOLATE**

Cotton with Camelthorn hand embroidery detail chocolate, green, white, yellow one size fits all 100% Cotton 90g Weight 0.9 kg Dimensions 25 × 1

SKU: ANI013 Category: <u>Clothing & Shoes</u> 0.9 kg 25 × 15 × 12 cm