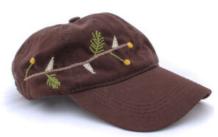

#### **CAP CAMELTHORN CHOCOLATE**

Cotton with Camelthorn hand embroidery detail chocolate, green, white, yellow one size fits all 100% Cotton 90g Weight 0.9 kg Dimensions 25 × 1

SKU: ANI013 Category: <u>Clothing & Shoes</u> 0.9 kg 25 × 15 × 12 cm