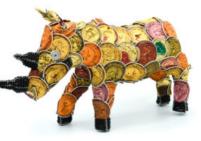

#### **NESPRESSO RHINO SMALL COLOURED**

up-cycled Nespresso capsules, beads and wire multicolour 320x160x120mm Aluminium&Wire

Weight Dimensions SKU: SUM0011 Category: Upcycled / Recycled Craft 1.23 kg 32 × 16 × 12 cm