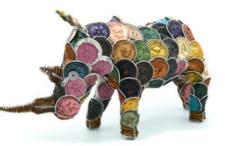

#### **NESPRESSO RHINO SMALL GOLD**

up-cycled Nespresso capsules, beads and wire Gold coloured 320x160x120mm Aluminium&Wire

Weight Dimensions SKU: SUM0013 Category: Upcycled / Recycled Craft 1.23 kg 32 × 16 × 12 cm