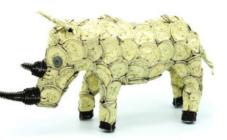

#### **NESPRESSO RHINO SMALL WHITE**

up-cycled Nespresso capsules, beads and wire White /cream coloured 320x160x120mm Aluminium&Wire

Weight Dimensions SKU: SUM0012 Category: Upcycled / Recycled Craft 1.23 kg 32 × 16 × 12 cm