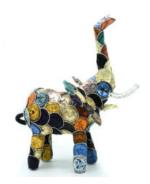

#### **NESPRESSO ELEPHANT SMALL**

up-cycled Nespresso capsules, beads and wire multicolour 300x240x200mm Aluminium&Wire

Weight Dimensions SKU: SUM0016 Category: Upcycled / Recycled Craft 2.88 kg 30 × 24 × 20 cm