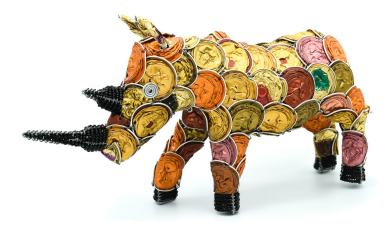

#### **NESPRESSO RHINO SMALL GOLD**

up-cycled Nespresso capsules, beads and wire Gold coloured 320x160x120mm Aluminium&Wire

Weight Dimensions SKU: SUM0013 Category: Upcycled / Recycled Craft 1.23 kg 32 × 16 × 12 cm