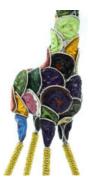

#### **NESPRESSO GIRAFFE SMALL**

up-cycled Nespresso capsules, beads and wire multicolour 450x150x70mm Aluminium&Wire

Weight Dimensions

0.95 kg  $45 \times 15 \times 7$  cm

**SKU:** SUM0015

Category: Upcycled / Recycled Craft