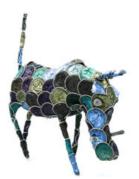

#### **NESPRESSO RHINO SMALL COLOURED**

up-cycled Nespresso capsules, beads and wire multicolour 320x160x120mm Aluminium&Wire

Weight Dimensions SKU: SUM0011 Category: Upcycled / Recycled Craft 1.23 kg 32 × 16 × 12 cm